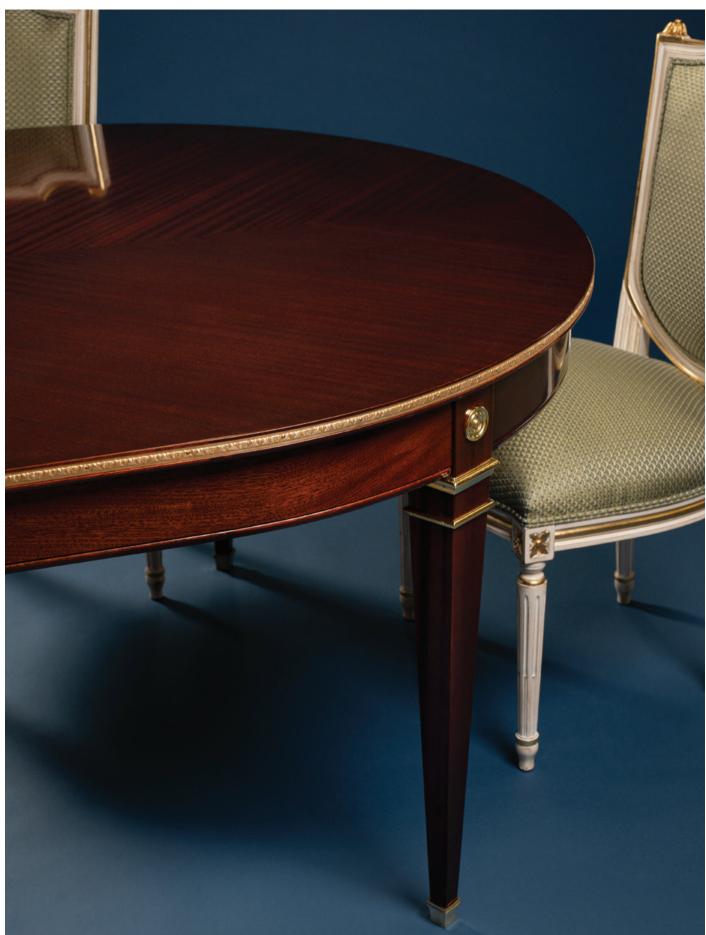

## Art. 0234 - Marquise Louis XV, upholstered.

Cm 110x82x77

**B E R G È R E** Art. 7239

Art. 7239 - Bergère Louis XVI, upholstered.

Cm 68x70x88

 TABLE
 - CHAIR

 Art. 8616
 Art. 8448

**Art. 8616** - **Table** Louis XVI with brass profile built into the edge of the top. 2 central extensions with beam cm 60 each.

Cm 220/340x130x77

**Art. 8448** - **Chair** Louis XVI with fixed upholstered. Available also with mechanical back caned.

Cm 51x55x95

Salda Arredamenti