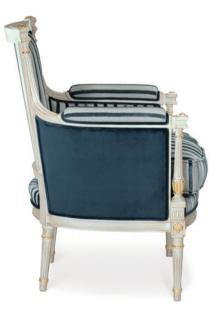

## Art. 0234 - Marquise Louis XV, upholstered.

Cm 110x82x77

**B E R G È R E** Art. 7239

Art. 7239 - Bergère Louis XVI, upholstered.

Cm 68x70x88

 TABLE
 - CHAIR

 Art. 8616
 Art. 8448

**Art. 8616** - **Table** Louis XVI with brass profile built into the edge of the top. 2 central extensions with beam cm 60 each.