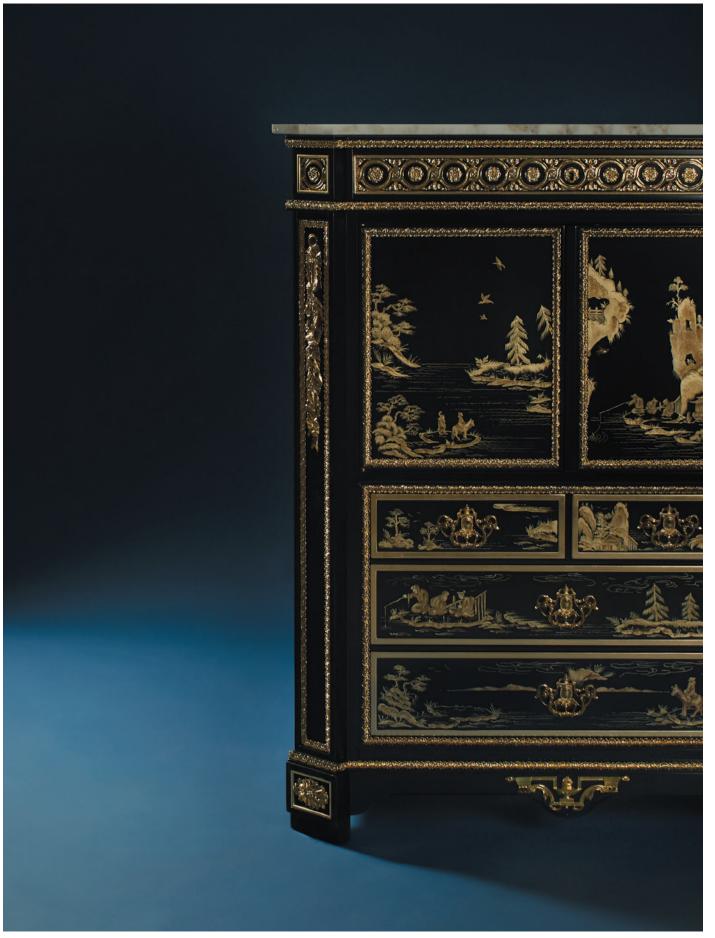

1

CABINET Art. 8785

**Art. 8785** - **Cabinet** Louis XIV. Upper part with 2 doors with internal shelf and secret drawer behind central frieze. Lower part with 4 drawers. Front and sides with chinoiserie decoration. Marble top.

Cm 104x49x130