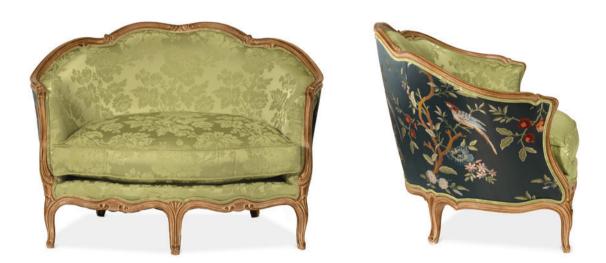

## Art. 0234 - Marquise Louis XV, upholstered.

Cm 110x82x77

**B E R G È R E** Art. 7239

Art. 7239 - Bergère Louis XVI, upholstered.

Cm 68x70x88

 TABLE
 - CHAIR

 Art. 8616
 Art. 8448

**Art. 8616** - **Table** Louis XVI with brass profile built into the edge of the top. 2 central extensions with beam cm 60 each.