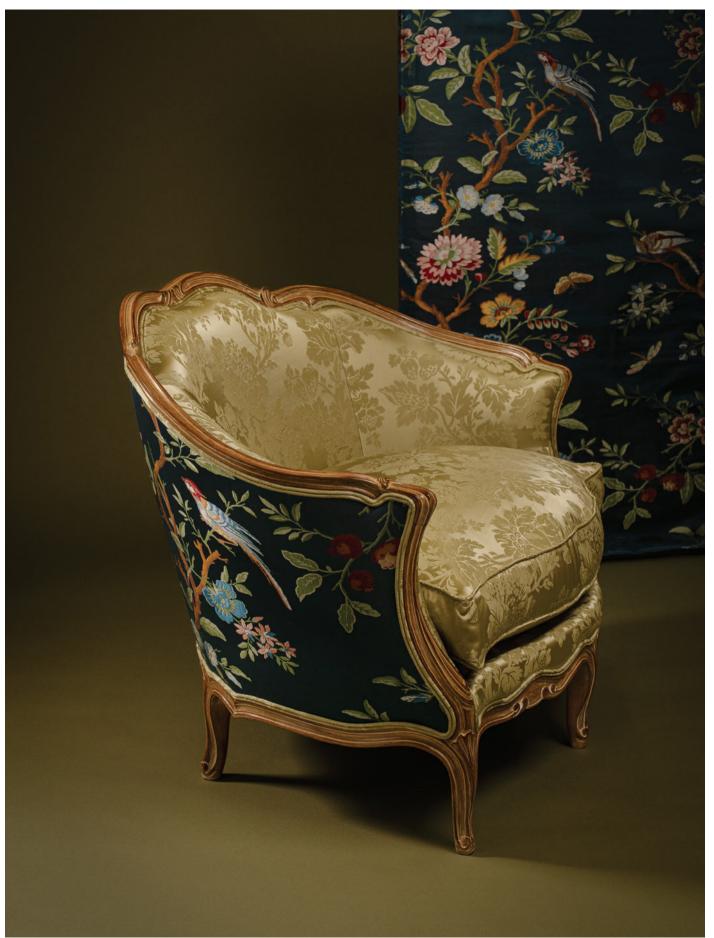

## Art. 0234 - Marquise Louis XV, upholstered.

Cm 110x82x77

**B E R G È R E** Art. 7239

Art. 7239 - Bergère Louis XVI, upholstered.

Cm 68x70x88

 TABLE
 - CHAIR

 Art. 8616
 Art. 8448

**Art. 8616** - **Table** Louis XVI with brass profile built into the edge of the top. 2 central extensions with beam cm 60 each.