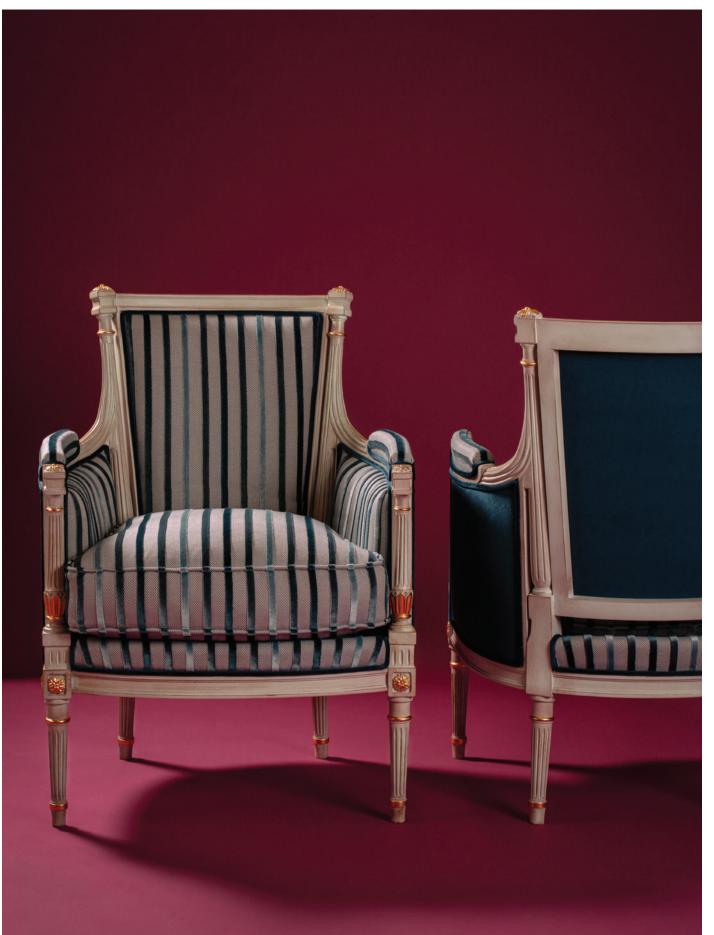

## Art. 0234 - Marquise Louis XV, upholstered.

Cm 110x82x77

**B E R G È R E** Art. 7239

Art. 7239 - Bergère Louis XVI, upholstered.

Cm 68x70x88

 TABLE
 - CHAIR

 Art. 8616
 Art. 8448

**Art. 8616** - **Table** Louis XVI with brass profile built into the edge of the top. 2 central extensions with beam cm 60 each.