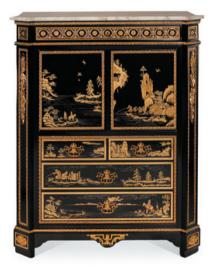

1

CABINET Art. 8785

**Art. 8785** - **Cabinet** Louis XIV. Upper part with 2 doors with internal shelf and secret drawer behind central frieze. Lower part with 4 drawers. Front and sides with chinoiserie decoration. Marble top.

Cm 104x49x130