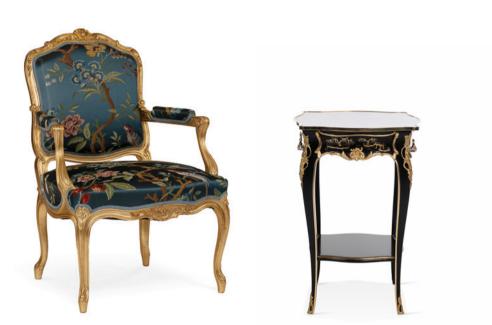

## ARMCHAIR - SMALL TABLE Art. B/03 Art. 8733

**Art. B/03** - **Armchair** Louis XV with carvings, fixed upholstered.

Cm 66x66x94

**Art. 8733** - **Small table** Louis XV, marble top. Chinoiserie decorations on all sides, 1 side with drawer, 1 shelf.

Cm 45x45x69

MARQUISE Art. 0234