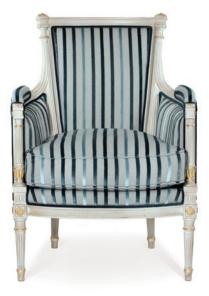

## Art. 0234 - Marquise Louis XV, upholstered.

Cm 110x82x77

**B E R G È R E** Art. 7239

Art. 7239 - Bergère Louis XVI, upholstered.

Cm 68x70x88

 TABLE
 - CHAIR

 Art. 8616
 Art. 8448

**Art. 8616** - **Table** Louis XVI with brass profile built into the edge of the top. 2 central extensions with beam cm 60 each.