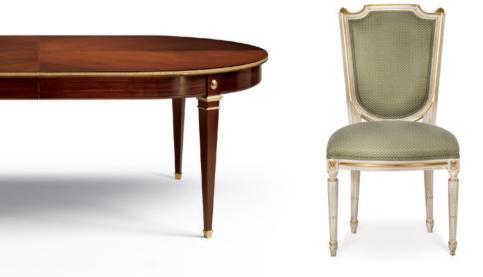

## Art. 0234 - Marquise Louis XV, upholstered.

Cm 110x82x77

**B E R G È R E** Art. 7239

Art. 7239 - Bergère Louis XVI, upholstered.

Cm 68x70x88

 TABLE
 - CHAIR

 Art. 8616
 Art. 8448

**Art. 8616** - **Table** Louis XVI with brass profile built into the edge of the top. 2 central extensions with beam cm 60 each.

Cm 220/340x130x77

**Art. 8448** - **Chair** Louis XVI with fixed upholstered. Available also with mechanical back caned.

Cm 51x55x95

Salda Arredamenti