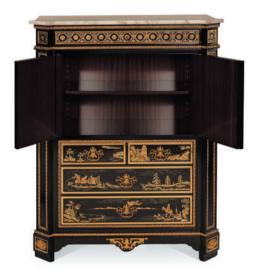

1

CABINET Art. 8785

**Art. 8785** - **Cabinet** Louis XIV. Upper part with 2 doors with internal shelf and secret drawer behind central frieze. Lower part with 4 drawers. Front and sides with chinoiserie decoration. Marble top.

Cm 104x49x130