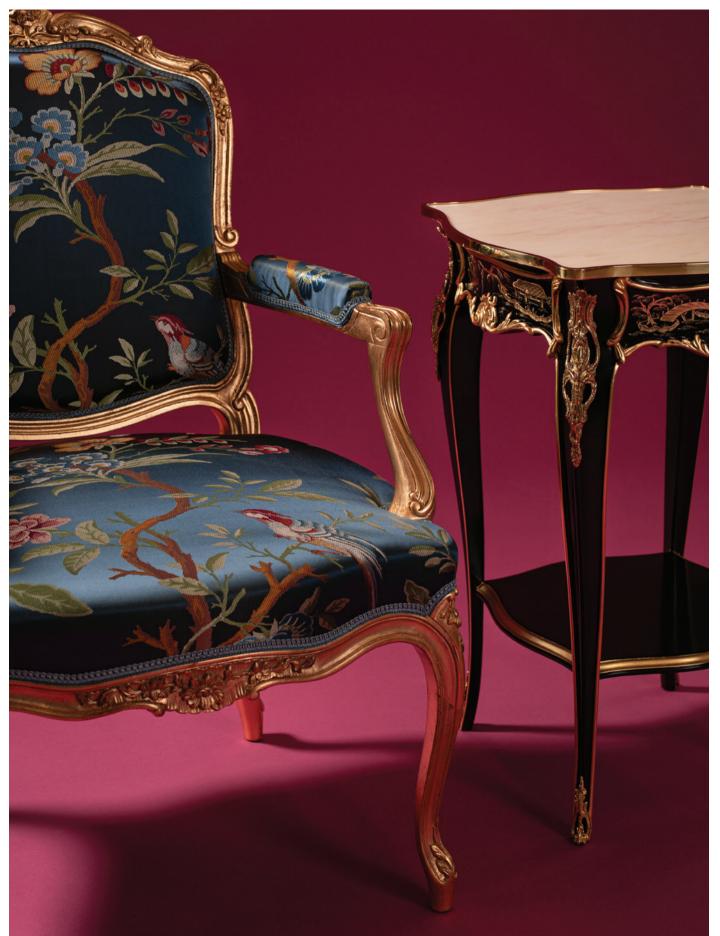

## ARMCHAIR - SMALL TABLE Art. B/03 Art. 8733

**Art. B/03** - **Armchair** Louis XV with carvings, fixed upholstered.

Cm 66x66x94

**Art. 8733** - **Small table** Louis XV, marble top. Chinoiserie decorations on all sides, 1 side with drawer, 1 shelf.

Cm 45x45x69

MARQUISE Art. 0234