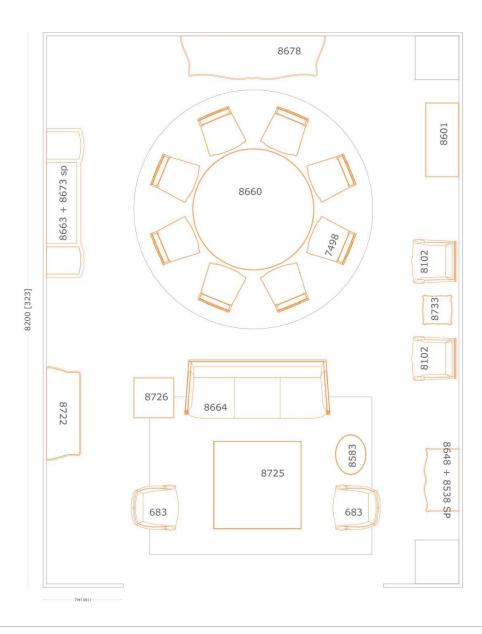

#### Art. 8601 Chest of drawers

Chest of drawers Louis XVI, 3 drawers, wooden top, enriched with entire brass frame, cast in brass and with hand-made golden Chinese decorations.

Cm 110x50x90

Art. 8660 Table
Table inspired by English style with brass metal points, fixed.

Cm 180x78

Qty.1

#### FINISHING:

Top Indian rosewood sheet laid with "star" shape and mahogany base - WAX POLISHED + golden profiles (as picture)

BRASS: GOLDEN BRASS

Art. 7498 Chair Chair Louis XVI fully fixed upholstered.

Cm 49x49x97

Qty.8

FINISHING: 61 + GOLDEN CARVINGS

FABRIC:

N. 4 WITH FRONT B-J3548-3 + BACK D-FLAIR-165

N. 4 WITH FRONT D-FLAIR-165 + BACK B-J3548-3

Art. 8102 Armchair Armchair Louis XVI with hand-made carvings. Fixed upholstered.

Cm 66x70x100

FINISHING: ARGENTO VERO PATINA GESSO (as picture)

FABRIC: VS-GOURG-4319

Art. 8733 Small table

Small table Louis XV, marble top. Chinoiserie decorations on all sides, 1 side with drawer and 1 shelf.