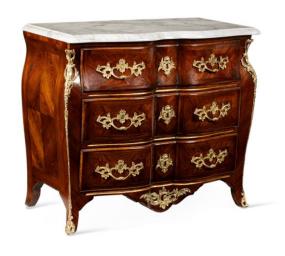

#### MARBLE: PALISSANDRO BIANCO (as picture)

Art. 8678 Chest of drawers Chest of drawers Louis XV, 6 drawers, marble top cm. 3.

Cm 218x65x92

FINISHING: Rosewood with inlays wax polished (as picture)

MARBLE: BRECCIA VIOLA (as picture)