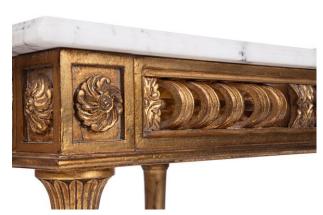

#### Art. 8663 Console

Console-table with handmade carvings. Built-in marble top.

Cm 220x55x89

Qty. 1

#### FINISHING:

GL TORTORELLA NOT ANTIQUED + ORO ROSA ON CARVINGS (as picture)

#### MARBLE: PALISSANDRO BIANCO (as picture)

Art. 8678 Chest of drawers Chest of drawers Louis XV, 6 drawers, marble top cm. 3.

Cm 218x65x92

FINISHING: Rosewood with inlays wax polished (as picture)

MARBLE: BRECCIA VIOLA (as picture)