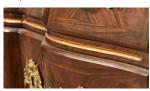

#### Art. 8663 Console

Console-table with handmade carvings. Built-in marble top.

Cm 220x55x89

Qty. 1

#### FINISHING:

GL TORTORELLA NOT ANTIQUED + ORO ROSA ON CARVINGS (as picture)