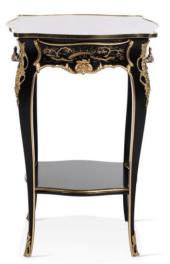

Cm 66x70x100

FINISHING: ARGENTO VERO PATINA GESSO (as picture)

FABRIC: VS-GOURG-4319

Art. 8733 Small table

Small table Louis XV, marble top. Chinoiserie decorations on all sides, 1 side with drawer and 1 shelf.

Cm 45x45x69

**FINISHING:**GL NERO NOT ANTIQUED WITH GOLDEN DETAILS AND DECORATIONS (as picture)

MARBLE: ESTREMOZ (as picture)

BRASS: GOLDEN BRASS

Art. 8648 Chest of drawers Chest of drawers Louis XV, 3 drawers, marble top cm. 3.