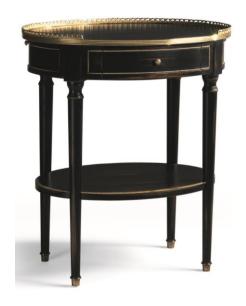

Art. 8583 Small table

Oval small table Louis XVI, 1 drawer, 2 lateral trays, 1 shelf, wooden top with brass profile.

Cm 60x46x68

**FINISHING:**GL NERO NOT ANTIQUED WITH GOLDEN CARVINGS (as picture)

BRASS: GOLDEN BRASS