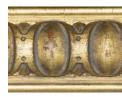

Cm 120x120x41

FINISHING: ORO CRAQUELE' (as picture)

MARBLE: CALACATTA ORO (as picture)

Art. 8726 Small table

Small table Louis XVI with marble top. Oval decorative motif in wood inserted under the top.

Cm 60x60x65