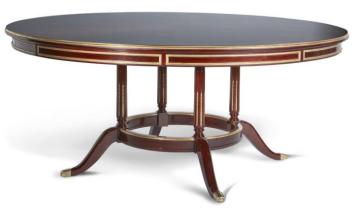

#### Art. 8601 Chest of drawers

Chest of drawers Louis XVI, 3 drawers, wooden top, enriched with entire brass frame, cast in brass and with hand-made golden Chinese decorations.

Cm 110x50x90

Art. 8660 Table
Table inspired by English style with brass metal points, fixed.

Cm 180x78

Qty.1

#### FINISHING:

Top Indian rosewood sheet laid with "star" shape and mahogany base - WAX POLISHED + golden profiles (as picture)

BRASS: GOLDEN BRASS

Art. 7498 Chair Chair Louis XVI fully fixed upholstered.