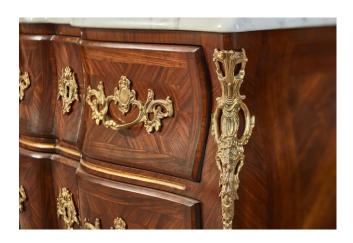

#### MARBLE: PALISSANDRO BIANCO (as picture)

Art. 8678 Chest of drawers Chest of drawers Louis XV, 6 drawers, marble top cm. 3.

Cm 218x65x92

FINISHING: Rosewood with inlays wax polished (as picture)

MARBLE: BRECCIA VIOLA (as picture)