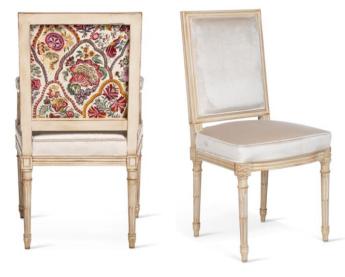

#### FINISHING:

Top Indian rosewood sheet laid with "star" shape and mahogany base - WAX POLISHED + golden profiles (as picture)

BRASS: GOLDEN BRASS

Art. 7498 Chair Chair Louis XVI fully fixed upholstered.

Cm 49x49x97

Qty.8

FINISHING: 61 + GOLDEN CARVINGS

FABRIC:

N. 4 WITH FRONT B-J3548-3 + BACK D-FLAIR-165

N. 4 WITH FRONT D-FLAIR-165 + BACK B-J3548-3

Art. 8102 Armchair Armchair Louis XVI with hand-made carvings. Fixed upholstered.