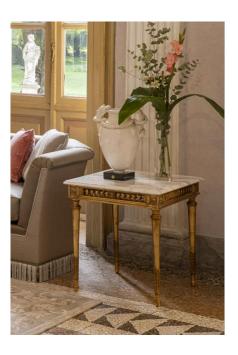

Cm 66x70x100

FINISHING: ARGENTO VERO PATINA GESSO (as picture)

FABRIC: VS-GOURG-4319

Art. 8733 Small table

Small table Louis XV, marble top. Chinoiserie decorations on all sides, 1 side with drawer and 1 shelf.