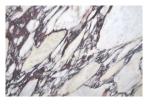

#### MARBLE: PALISSANDRO BIANCO (as picture)

Art. 8678 Chest of drawers Chest of drawers Louis XV, 6 drawers, marble top cm. 3.

Cm 218x65x92

FINISHING: Rosewood with inlays wax polished (as picture)

MARBLE: BRECCIA VIOLA (as picture)