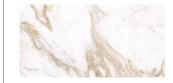

#### DECORATIVE CUSHIONS:

n.1 - 35x35 cm SL6211

n.1 - 30x30 cm VDB-71390-3

MARBLE: CALACATTA ORO (as picture)

Art. 8725 Small table

Small table Louis XVI with marble top. Oval decorative motif in wood inserted under the top.

Cm 120x120x41

FINISHING: ORO CRAQUELE' (as picture)

MARBLE: CALACATTA ORO (as picture)

Art. 8726 Small table

Small table Louis XVI with marble top. Oval decorative motif in wood inserted under the top.

Cm 60x60x65