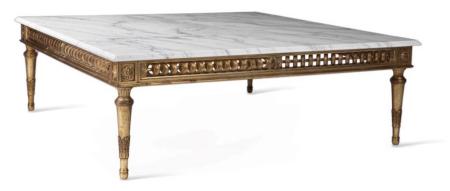

#### DECORATIVE CUSHIONS:

n.1 - 35x35 cm SL6211

n.1 - 30x30 cm VDB-71390-3

MARBLE: CALACATTA ORO (as picture)

Art. 8725 Small table

Small table Louis XVI with marble top. Oval decorative motif in wood inserted under the top.

Cm 120x120x41

FINISHING: ORO CRAQUELE' (as picture)

MARBLE: CALACATTA ORO (as picture)

Art. 8726 Small table

Small table Louis XVI with marble top. Oval decorative motif in wood inserted under the top.

Cm 60x60x65