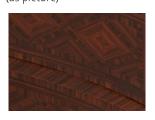

#### MARBLE: PALISSANDRO BIANCO (as picture)

Art. 8678 Chest of drawers Chest of drawers Louis XV, 6 drawers, marble top cm. 3.

Cm 218x65x92

FINISHING: Rosewood with inlays wax polished (as picture)

MARBLE: BRECCIA VIOLA (as picture)