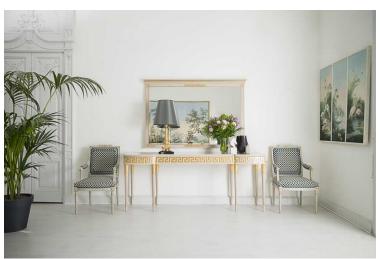

# High Point Market

Art. 8673 Looking-glass Looking-glass with hand-made carvings, clear mirror.

Cm 177x117

Qty. 1

#### Art. 8663 Console

Console-table with handmade carvings. Built-in marble top.

Cm 220x55x89

Qty. 1

#### FINISHING:

GL TORTORELLA NOT ANTIQUED + ORO ROSA ON CARVINGS (as picture)

#### MARBLE: PALISSANDRO BIANCO (as picture)

Art. 8678 Chest of drawers Chest of drawers Louis XV, 6 drawers, marble top cm. 3.

Cm 218x65x92

FINISHING: Rosewood with inlays wax polished (as picture)

MARBLE: BRECCIA VIOLA (as picture)