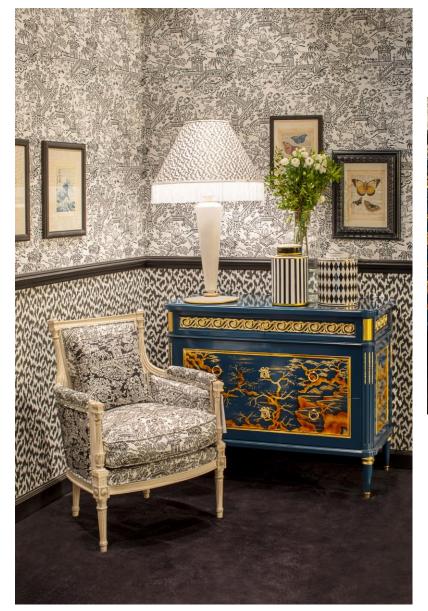

#### Art. 8722 Sideboard

Sideboard with 2 door with coloured straw. 2 internal drawers and 1 crystal shelf. Inside, marble top. Internal lacquered doors

Cm 137x50x105

Qty. 1

## FINISHING:

Full gloss Forest Green and maple (inside) Straw: VERDE (as picture)

MARBLE: EMERALD QUARZITE (as picture)

BRASS: **GOLDEN BRASS** 