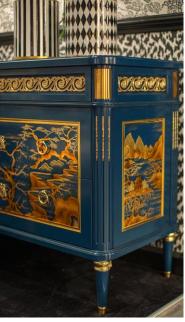

#### Art. 8722 Sideboard

Sideboard with 2 door with coloured straw. 2 internal drawers and 1 crystal shelf. Inside, marble top. Internal lacquered doors

Cm 137x50x105

Qty. 1

## FINISHING:

Full gloss Forest Green and maple (inside) Straw: VERDE (as picture)

MARBLE: EMERALD QUARZITE (as picture)

BRASS: **GOLDEN BRASS** 