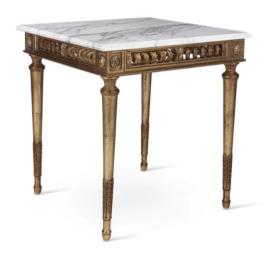

#### DECORATIVE CUSHIONS:

n.1 - 35x35 cm SL6211

n.1 - 30x30 cm VDB-71390-3

MARBLE: CALACATTA ORO (as picture)

Art. 8725 Small table

Small table Louis XVI with marble top. Oval decorative motif in wood inserted under the top.

Cm 120x120x41

FINISHING: ORO CRAQUELE' (as picture)

MARBLE: CALACATTA ORO (as picture)

Art. 8726 Small table

Small table Louis XVI with marble top. Oval decorative motif in wood inserted under the top.

Cm 60x60x65