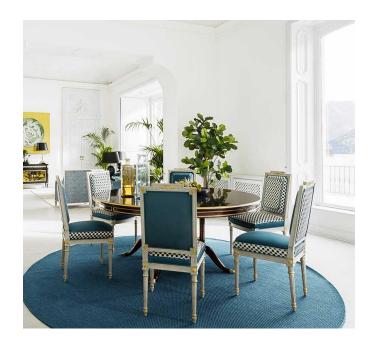

#### Art. 8601 Chest of drawers

Chest of drawers Louis XVI, 3 drawers, wooden top, enriched with entire brass frame, cast in brass and with hand-made golden Chinese decorations.

Cm 110x50x90

Art. 8660 Table
Table inspired by English style with brass metal points, fixed.

Cm 180x78

Qty.1

#### FINISHING:

Top Indian rosewood sheet laid with "star" shape and mahogany base - WAX POLISHED + golden profiles (as picture)

BRASS: GOLDEN BRASS

Art. 7498 Chair Chair Louis XVI fully fixed upholstered.

Cm 49x49x97

Qty.8

FINISHING: 61 + GOLDEN CARVINGS

FABRIC:

N. 4 WITH FRONT B-J3548-3 + BACK D-FLAIR-165

N. 4 WITH FRONT D-FLAIR-165 + BACK B-J3548-3

Art. 8102 Armchair Armchair Louis XVI with hand-made carvings. Fixed upholstered.