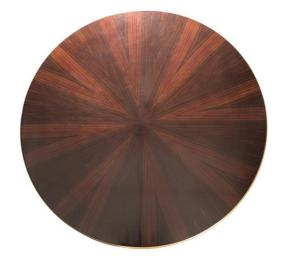

#### DECORATIVE CUSHIONS:

n.1 - 35x35 cm SL6211

n.1 - 30x30 cm VDB-71390-3

MARBLE: CALACATTA ORO (as picture)

Art. 8725 Small table

Small table Louis XVI with marble top. Oval decorative motif in wood inserted under the top.

Cm 120x120x41

FINISHING: ORO CRAQUELE' (as picture)

MARBLE: CALACATTA ORO (as picture)

Art. 8726 Small table

Small table Louis XVI with marble top. Oval decorative motif in wood inserted under the top.

Cm 60x60x65