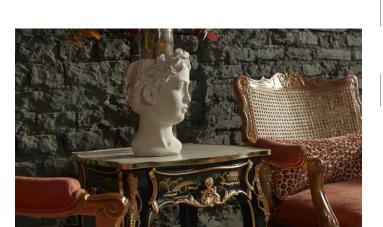

Cm 66x70x100

FINISHING: ARGENTO VERO PATINA GESSO (as picture)

FABRIC: VS-GOURG-4319

Art. 8733 Small table

Small table Louis XV, marble top. Chinoiserie decorations on all sides, 1 side with drawer and 1 shelf.

Cm 45x45x69

**FINISHING:**GL NERO NOT ANTIQUED WITH GOLDEN DETAILS AND DECORATIONS (as picture)

MARBLE: ESTREMOZ (as picture)

BRASS: GOLDEN BRASS

Art. 8648 Chest of drawers Chest of drawers Louis XV, 3 drawers, marble top cm. 3.