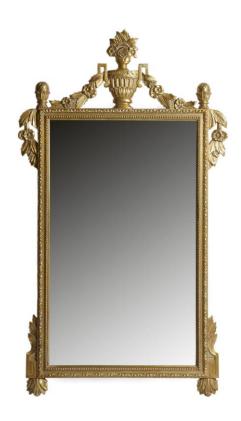

# High Point Market

Art. 8673 Looking-glass Looking-glass with hand-made carvings, clear mirror.

Cm 177x117

Qty. 1