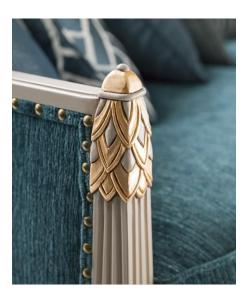

#### Art. 8664 Sofa

Sofa 3 seats, inspired from the beginning of XX Century style, with hand-made carvings, traditionally upholstered, fixed back and seat cushions with insert.

Cm 215x90x89

Qty. 1

#### FINISHING:

GL TORTORELLA NOT ANTIQUED + ORO ROSA ON CARVINGS (as picture)

FABRIC:

CV190 + golden nails finishing (as picture)