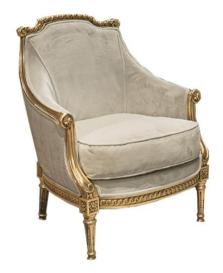

Qty. 2

FINISHING: ORO CRAQUELE' (as picture)

FABRIC: RU-30072-1 ( FOR FRONT )

RU-30082-1 (FOR BACK)