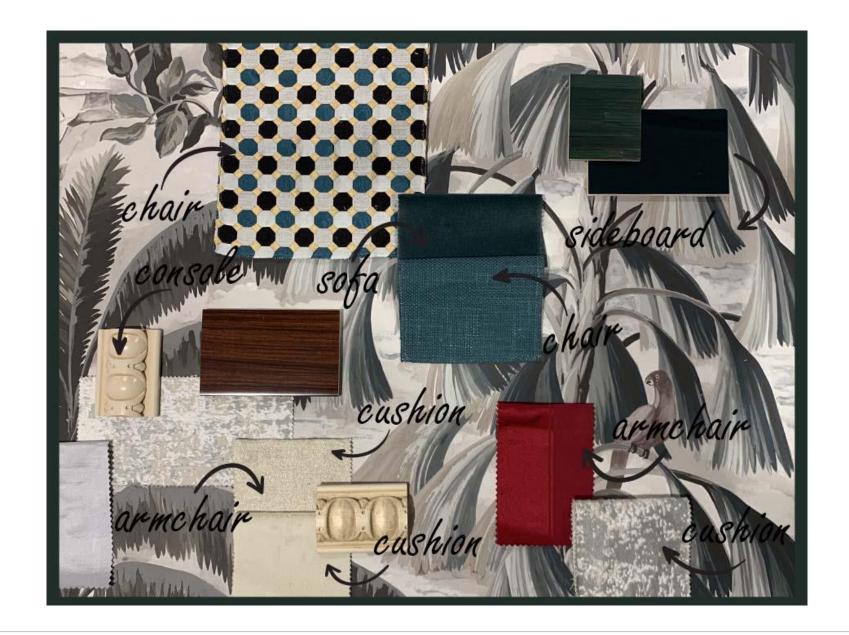

#### Art. 8722 Sideboard

Sideboard with 2 door with coloured straw. 2 internal drawers and 1 crystal shelf. Inside, marble top. Internal lacquered doors

Cm 137x50x105

Qty. 1

## FINISHING:

Full gloss Forest Green and maple (inside) Straw: VERDE (as picture)

MARBLE: EMERALD QUARZITE (as picture)

BRASS: **GOLDEN BRASS** 

#### Art. 8664 Sofa

Sofa 3 seats, inspired from the beginning of XX Century style, with hand-made carvings, traditionally upholstered, fixed back and seat cushions with insert.

Cm 215x90x89

Qty. 1

#### FINISHING:

GL TORTORELLA NOT ANTIQUED + ORO ROSA ON CARVINGS (as picture)

FABRIC:

CV190 + golden nails finishing (as picture)

#### **DECORATIVE CUSHIONS:**

n.2 - 45x45 cm SL6211

n.2 - 40x40 cm VDB-71390-3

n.2 - 35x35 cm RU-30082-1

n.2 - 35x35 cm RU-30072-1

Art. 683 Bergère Bergère Louis XVI with hand-made carvings, upholstered.

Cm 67x70x81

Qty. 2

FINISHING: ORO CRAQUELE' (as picture)

FABRIC: RU-30072-1 ( FOR FRONT )

RU-30082-1 (FOR BACK)

#### DECORATIVE CUSHIONS:

n.1 - 35x35 cm SL6211

n.1 - 30x30 cm VDB-71390-3

MARBLE: CALACATTA ORO (as picture)

Art. 8725 Small table

Small table Louis XVI with marble top. Oval decorative motif in wood inserted under the top.