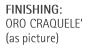

Qty. 2

FINISHING: ORO CRAQUELE' (as picture)

FABRIC: RU-30072-1 ( FOR FRONT )

RU-30082-1 (FOR BACK)

Cm 120x120x41

FINISHING: ORO CRAQUELE' (as picture)

MARBLE: CALACATTA ORO (as picture)

Art. 8726 Small table

Small table Louis XVI with marble top. Oval decorative motif in wood inserted under the top.

Cm 60x60x65