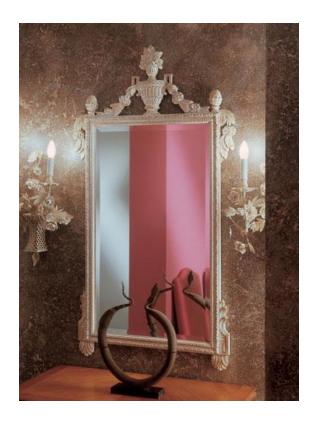

Cm 94x52x83

**FINISHING:** Bois de violette polished (as picture)

MARBLE: CALACATTA ORO (as picture)

BRASS: GOLDEN BRASS

FINISHING: ORO CON PATINA GRIGIA

Art. 8538 Looking-glass Looking-glass Louis XVI with hand-made carvings, clear mirror.