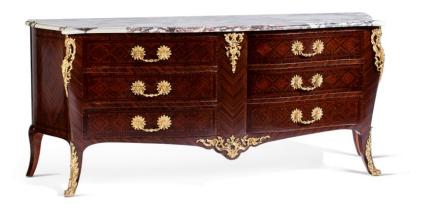

#### MARBLE: PALISSANDRO BIANCO (as picture)

Art. 8678 Chest of drawers Chest of drawers Louis XV, 6 drawers, marble top cm. 3.

Cm 218x65x92

FINISHING: Rosewood with inlays wax polished (as picture)

MARBLE: BRECCIA VIOLA (as picture)