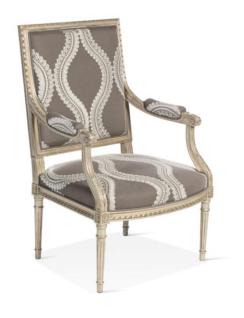

Cm 66x70x100

FINISHING: ARGENTO VERO PATINA GESSO (as picture)

FABRIC: VS-GOURG-4319

Art. 8733 Small table

Small table Louis XV, marble top. Chinoiserie decorations on all sides, 1 side with drawer and 1 shelf.