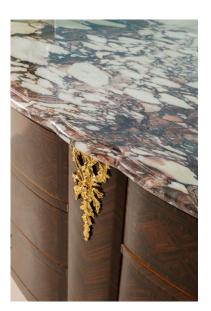

#### MARBLE: PALISSANDRO BIANCO (as picture)

Art. 8678 Chest of drawers Chest of drawers Louis XV, 6 drawers, marble top cm. 3.

Cm 218x65x92

FINISHING: Rosewood with inlays wax polished (as picture)

MARBLE: BRECCIA VIOLA (as picture)