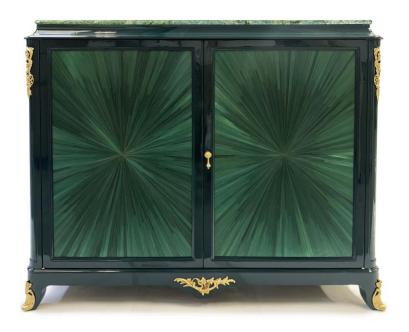

#### Art. 8722 Sideboard

Sideboard with 2 door with coloured straw. 2 internal drawers and 1 crystal shelf. Inside, marble top. Internal lacquered doors

Cm 137x50x105

Qty. 1

## FINISHING:

Full gloss Forest Green and maple (inside) Straw: VERDE (as picture)

MARBLE: EMERALD QUARZITE (as picture)

BRASS: **GOLDEN BRASS** 