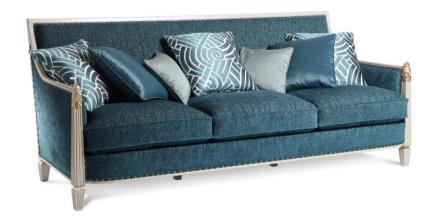

#### Art. 8664 Sofa

Sofa 3 seats, inspired from the beginning of XX Century style, with hand-made carvings, traditionally upholstered, fixed back and seat cushions with insert.

Cm 215x90x89

Qty. 1

#### FINISHING:

GL TORTORELLA NOT ANTIQUED + ORO ROSA ON CARVINGS (as picture)

FABRIC:

CV190 + golden nails finishing (as picture)

#### **DECORATIVE CUSHIONS:**

n.2 - 45x45 cm SL6211

n.2 - 40x40 cm VDB-71390-3

n.2 - 35x35 cm RU-30082-1

n.2 - 35x35 cm RU-30072-1

Art. 683 Bergère Bergère Louis XVI with hand-made carvings, upholstered.

Cm 67x70x81