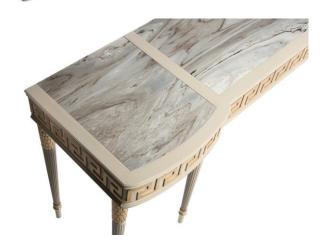

#### Art. 8663 Console

Console-table with handmade carvings. Built-in marble top.

Cm 220x55x89

Qty. 1

#### FINISHING:

GL TORTORELLA NOT ANTIQUED + ORO ROSA ON CARVINGS (as picture)

#### MARBLE: PALISSANDRO BIANCO (as picture)

Art. 8678 Chest of drawers Chest of drawers Louis XV, 6 drawers, marble top cm. 3.

Cm 218x65x92

FINISHING: Rosewood with inlays wax polished (as picture)

MARBLE: BRECCIA VIOLA (as picture)