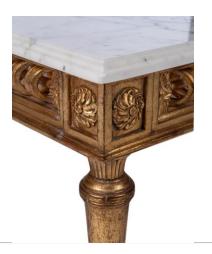

Cm 66x70x100

FINISHING: ARGENTO VERO PATINA GESSO (as picture)

FABRIC: VS-GOURG-4319

Art. 8733 Small table

Small table Louis XV, marble top. Chinoiserie decorations on all sides, 1 side with drawer and 1 shelf.

#### DECORATIVE CUSHIONS:

n.1 - 35x35 cm SL6211

n.1 - 30x30 cm VDB-71390-3

MARBLE: CALACATTA ORO (as picture)

Art. 8725 Small table

Small table Louis XVI with marble top. Oval decorative motif in wood inserted under the top.

Cm 120x120x41

FINISHING: ORO CRAQUELE' (as picture)

MARBLE: CALACATTA ORO (as picture)

Art. 8726 Small table

Small table Louis XVI with marble top. Oval decorative motif in wood inserted under the top.

Cm 60x60x65