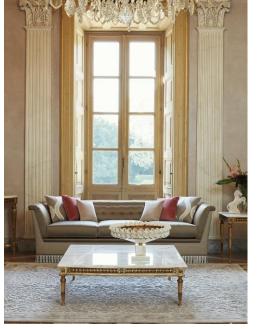

#### Art. 8664 Sofa

Sofa 3 seats, inspired from the beginning of XX Century style, with hand-made carvings, traditionally upholstered, fixed back and seat cushions with insert.

Cm 215x90x89

Qty. 1

#### FINISHING:

GL TORTORELLA NOT ANTIQUED + ORO ROSA ON CARVINGS (as picture)

FABRIC:

CV190 + golden nails finishing (as picture)

#### **DECORATIVE CUSHIONS:**

n.2 - 45x45 cm SL6211

n.2 - 40x40 cm VDB-71390-3

n.2 - 35x35 cm RU-30082-1

n.2 - 35x35 cm RU-30072-1

Art. 683 Bergère Bergère Louis XVI with hand-made carvings, upholstered.

Cm 67x70x81