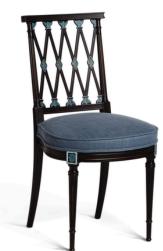

#### WRITING DESK - ARMCHAIR

Art. 5401 SR

Art. 7844 PT

**Art. 5401 SR - Writing-desk** Louis XV. 5 drawers on wooden guides, leather top. Available also with wooden top.

Cm 97x58x76

**Art. 7844 PT - Armchair** "Neoclassical style", back with lacquered decorations, seat fixed upholstered.

Cm 56x60x92