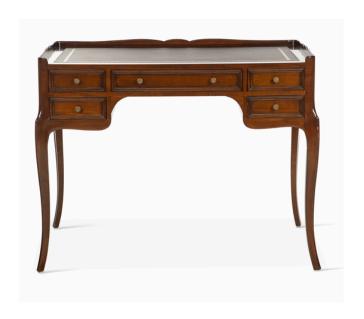

#### WRITING DESK - ARMCHAIR

Art. 5401 SR

Art. 7844 PT

**Art. 5401 SR - Writing-desk** Louis XV. 5 drawers on wooden guides, leather top. Available also with wooden top.

Cm 97x58x76

**Art. 7844 PT - Armchair** "Neoclassical style", back with lacquered decorations, seat fixed upholstered.