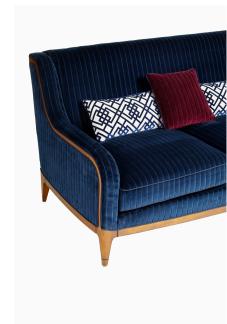

## **S O F A** Art. 8754 DV 3P

**Art. 8754 DV 3P - Sofa** 3 seats in cherry wood, upholstered with seat cushions, side and back fixed upholstered.

Cm 215x93x88