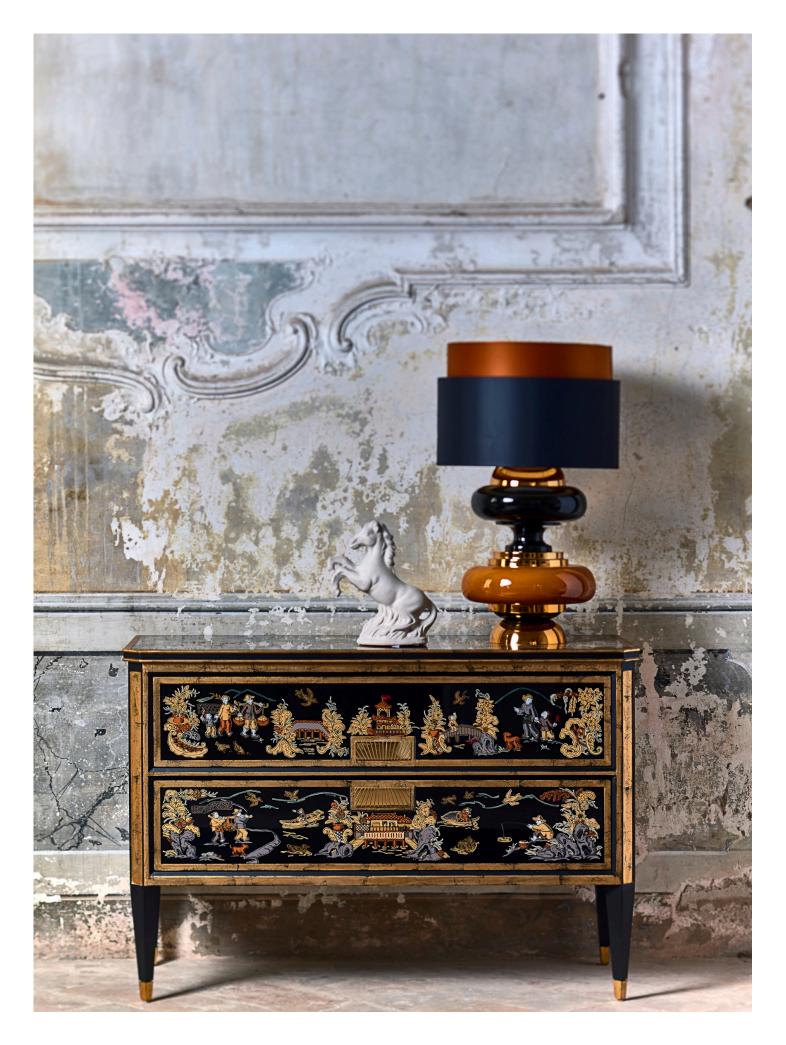

#### CHEST OF DRAWERS

Art. 8708

**Art. 8708 - Chest of drawers** Louis XVI. 2 drawers on metal guides. Front, sides, and top with hand-made decorations on glass.

Cm 130x55x91