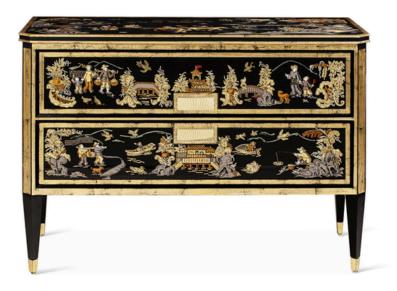

#### CHEST OF DRAWERS

Art. 8708

**Art. 8708 - Chest of drawers** Louis XVI. 2 drawers on metal guides. Front, sides, and top with hand-made decorations on glass.

Cm 130x55x91