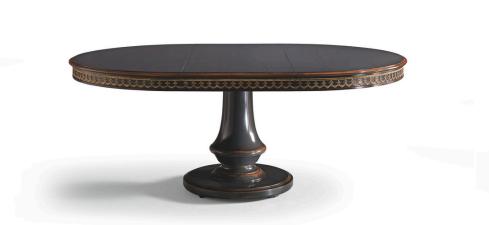

#### TABLE - CHAIR

Art. 8603 Art. 7844 SD

**Art. 8603 - Round table** with central column and brass details under the top. 1 central extension with beam.

Cm 140/200x78

**Art. 7844 SD - Chair** "Neoclassical style" back with lacquered decorations, seat fixed upholstered.