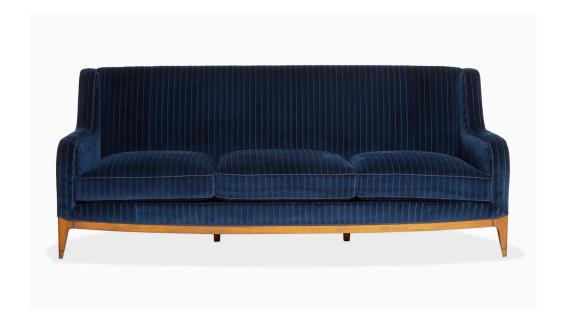

## **S O F A** Art. 8754 DV 3P

**Art. 8754 DV 3P - Sofa** 3 seats in cherry wood, upholstered with seat cushions, side and back fixed upholstered.

Cm 215x93x88