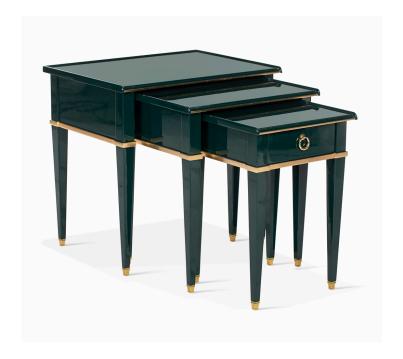

### **SMALL TABLE**

Art. 8495

**Art. 8495 - Set of 3 small tables** "Gigogne", the smallest table with drawer.

Cm 62x45x60