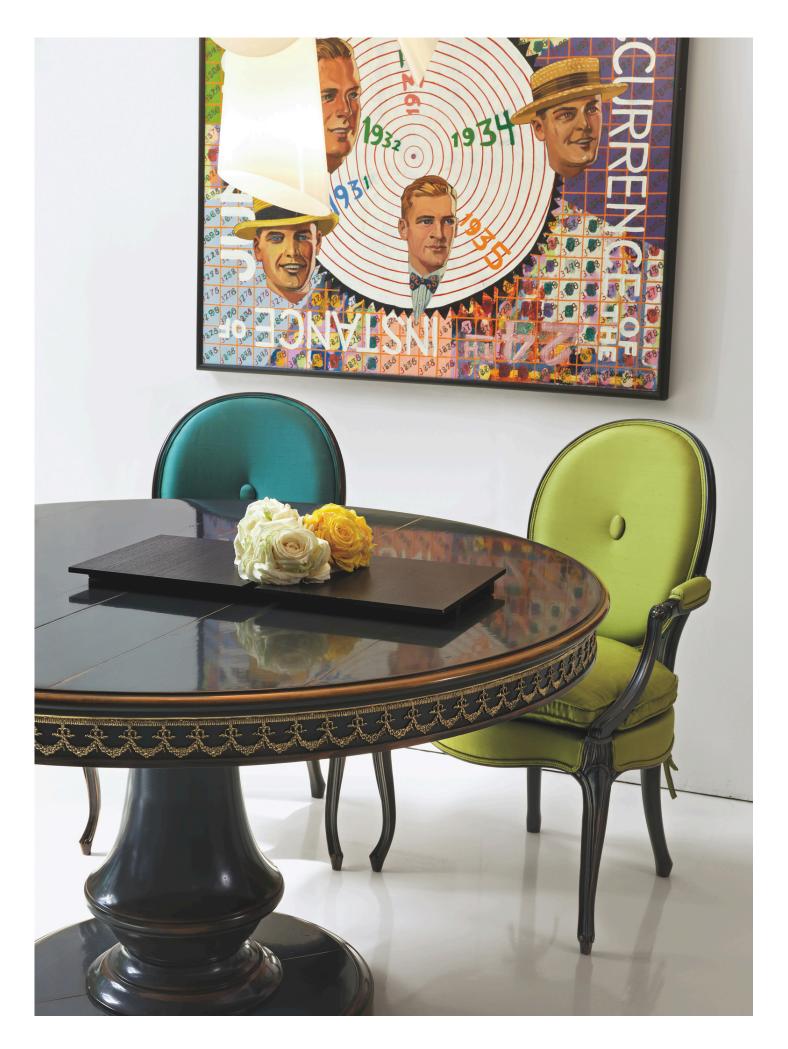

#### TABLE - CHAIR

Art. 8603 Art. 7844 SD

**Art. 8603 - Round table** with central column and brass details under the top. 1 central extension with beam.

Cm 140/200x78

**Art. 7844 SD - Chair** "Neoclassical style" back with lacquered decorations, seat fixed upholstered.