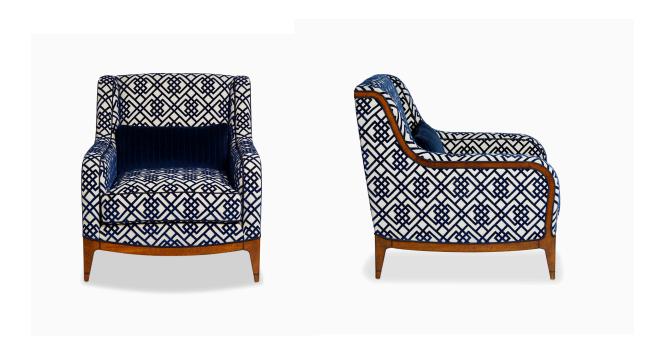

#### ARMCHAIR

Art. 8755

**Art. 8755 - Armchair** in cherry wood, upholstered with seat cushion, side and back fixed upholstered.

Cm 78x90x89