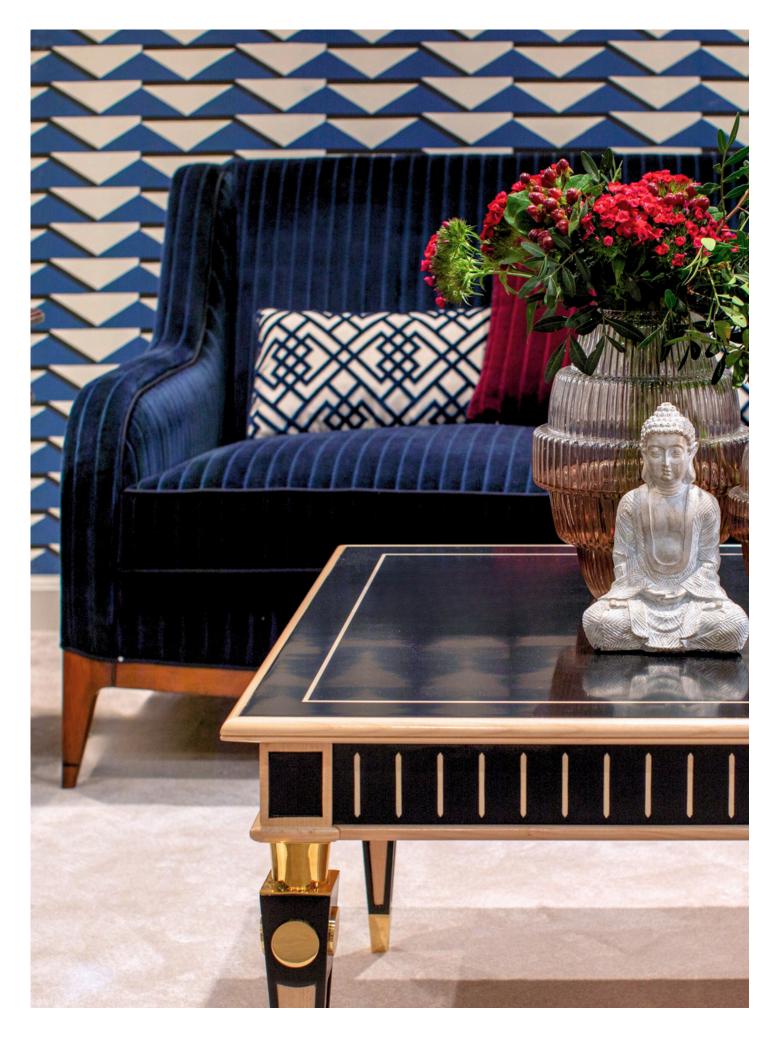

## **S O F A** Art. 8754 DV 3P

**Art. 8754 DV 3P - Sofa** 3 seats in cherry wood, upholstered with seat cushions, side and back fixed upholstered.

Cm 215x93x88