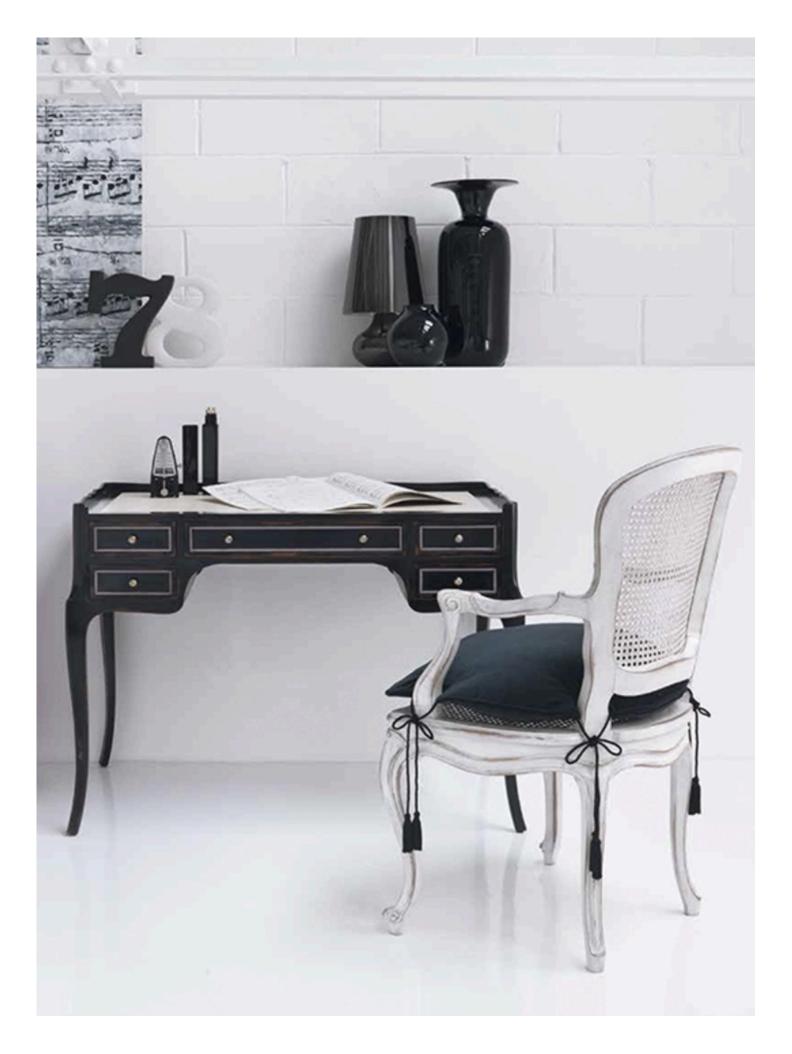

#### WRITING DESK - ARMCHAIR

Art. 5401 SR

Art. 7844 PT

**Art. 5401 SR - Writing-desk** Louis XV. 5 drawers on wooden guides, leather top. Available also with wooden top.

Cm 97x58x76

**Art. 7844 PT - Armchair** "Neoclassical style", back with lacquered decorations, seat fixed upholstered.