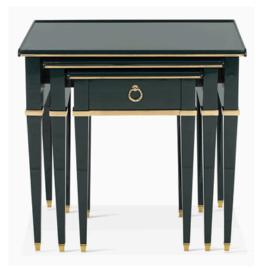

### **SMALL TABLE**

Art. 8495

**Art. 8495 - Set of 3 small tables** "Gigogne", the smallest table with drawer.

Cm 62x45x60