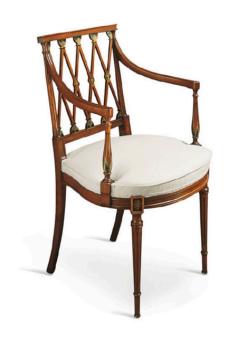

#### WRITING DESK - ARMCHAIR

Art. 5401 SR

Art. 7844 PT

**Art. 5401 SR - Writing-desk** Louis XV. 5 drawers on wooden guides, leather top. Available also with wooden top.

Cm 97x58x76

**Art. 7844 PT - Armchair** "Neoclassical style", back with lacquered decorations, seat fixed upholstered.

Cm 56x60x92