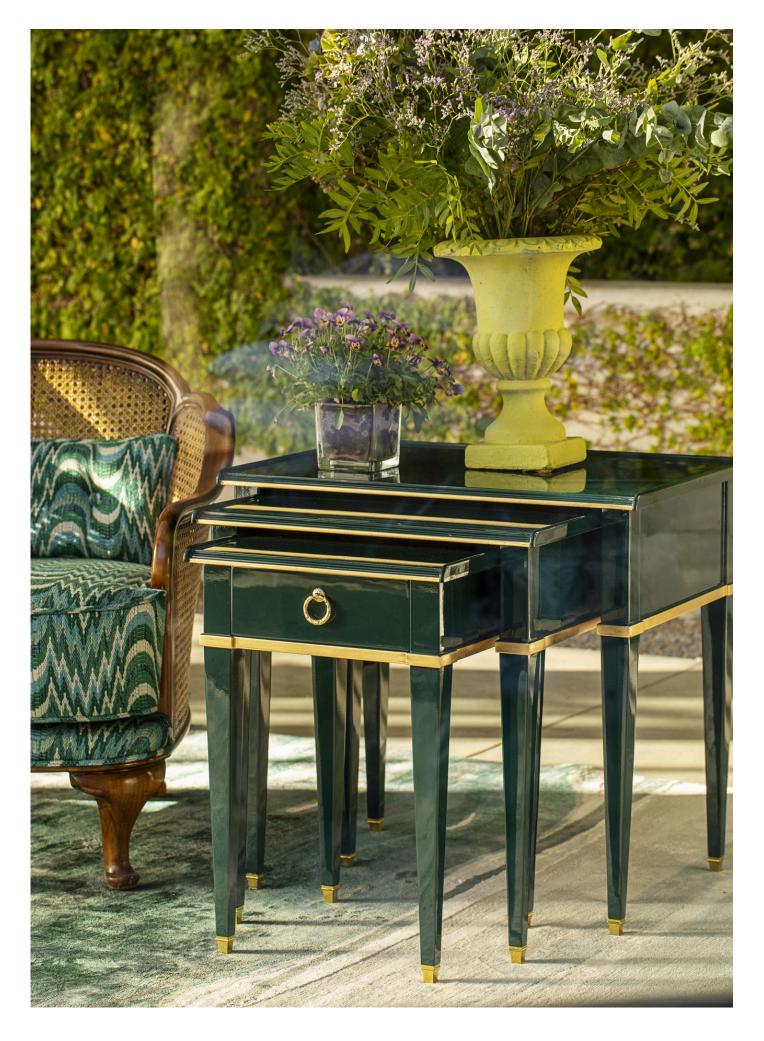

### **SMALL TABLE**

Art. 8495

**Art. 8495 - Set of 3 small tables** "Gigogne", the smallest table with drawer.

Cm 62x45x60