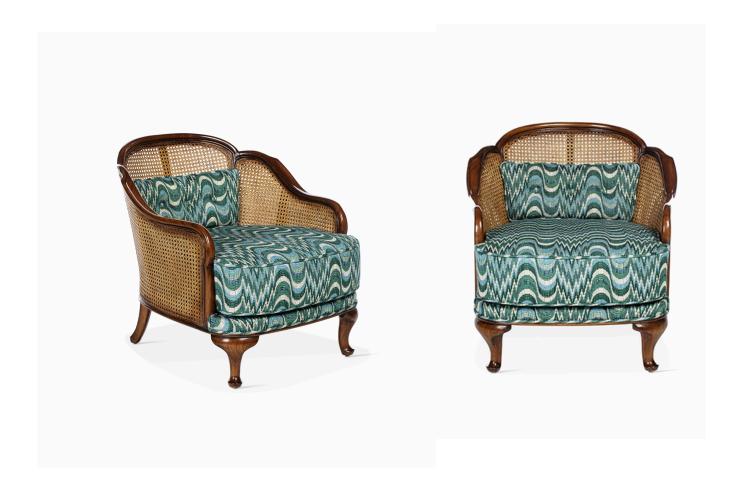

#### ARMCHAIR

Art. 1806

**Art. 1806 - Armchair** with double cane on lateral sides and single cane on the back, upholstered with seat cushion and small back cushion.

Cm 78x82x71