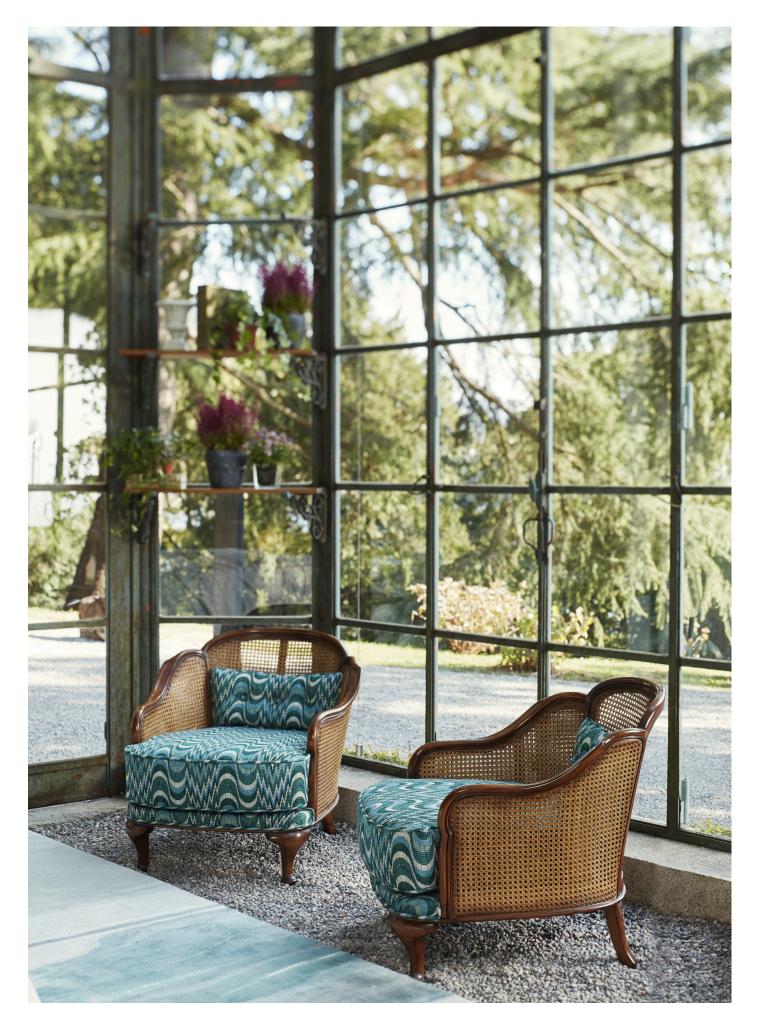

#### ARMCHAIR

Art. 1806

**Art. 1806 - Armchair** with double cane on lateral sides and single cane on the back, upholstered with seat cushion and small back cushion.

Cm 78x82x71