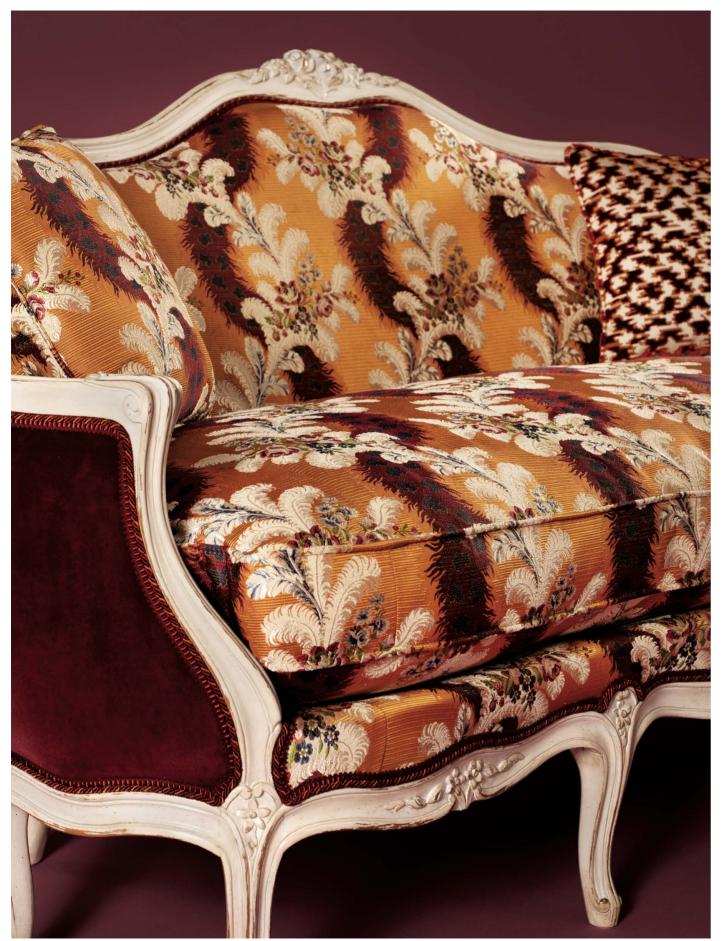

Past archives and present gestures together make up a priceless and unrepeatable heritage, a bit like haute couture maisons. History and gestures can only be handed down, never imitated.

**SOFA - BERGÈRE** Art. 1840 Art. 7239

Art. 1840 - Sofa 3 seats Louis XV "Corbeille", with hand-made carvings, upholstered with one entire seat cushion.

Art. 7239 - Bergère Louis XVI, upholstered with seat cushion.

Cm 182x85x98

Cm 68x70x88

BERGÈRE - SIDETABLE Art. 8794 Art. 8795