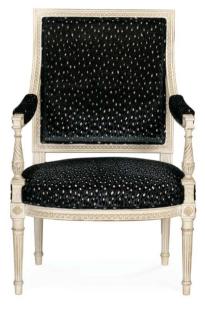

Art. 1977 - Armchair Louis XVI, enriched with handmade carvings. Fixed upholstered.

Art. 5617 - Armchair Louis XVI, fixed upholstered.

Cm 62x63x94

Cm 67x69x110

Art. 1571 - Bergère Louis XV with hand-made carvings, upholstered with seat cushion.