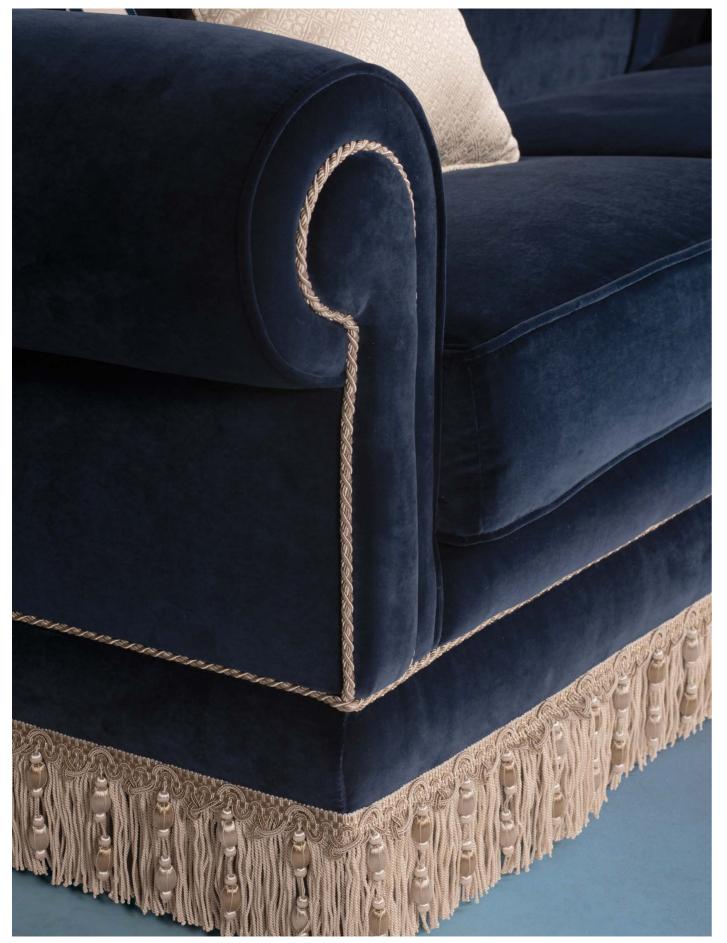

**CHAIR - TABLE** Art. 8698 Art. 8789

Art. 8792 - Sofa upholstered, with seat cushions and fixed back. Armrest fully upholstered.

Cm 253x93x98

ROUND TABLE - ARMCHAIR Art. 8758 bis Art. 8756

Art. 8758 bis - Round table with rounded shape basement. Straw marquetry on top with glass protection. Art. 8756 - Armchair for table, fixed upholstered. Back with button.