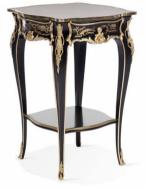

Art. 8794 - Bergère Louis XV, fixed upholstered with seat cushion.

**Art. 8795** - **Side table** Louis XVI, marble top. Frame and details in brass.

Cm 70x77x95

Cm 65x70

4

ARMCHAIR-ARMCHAIR Art. 1977 Art. 5617