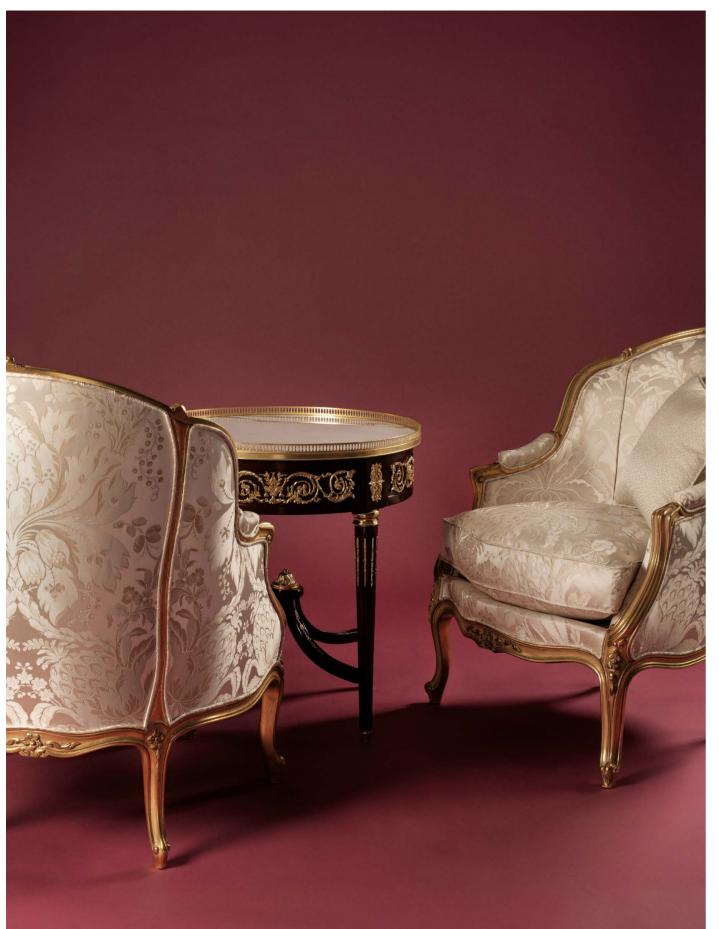

Art. 8794 - Bergère Louis XV, fixed upholstered with seat cushion.

**Art. 8795** - **Side table** Louis XVI, marble top. Frame and details in brass.

Cm 70x77x95

Cm 65x70

4

ARMCHAIR-ARMCHAIR Art. 1977 Art. 5617