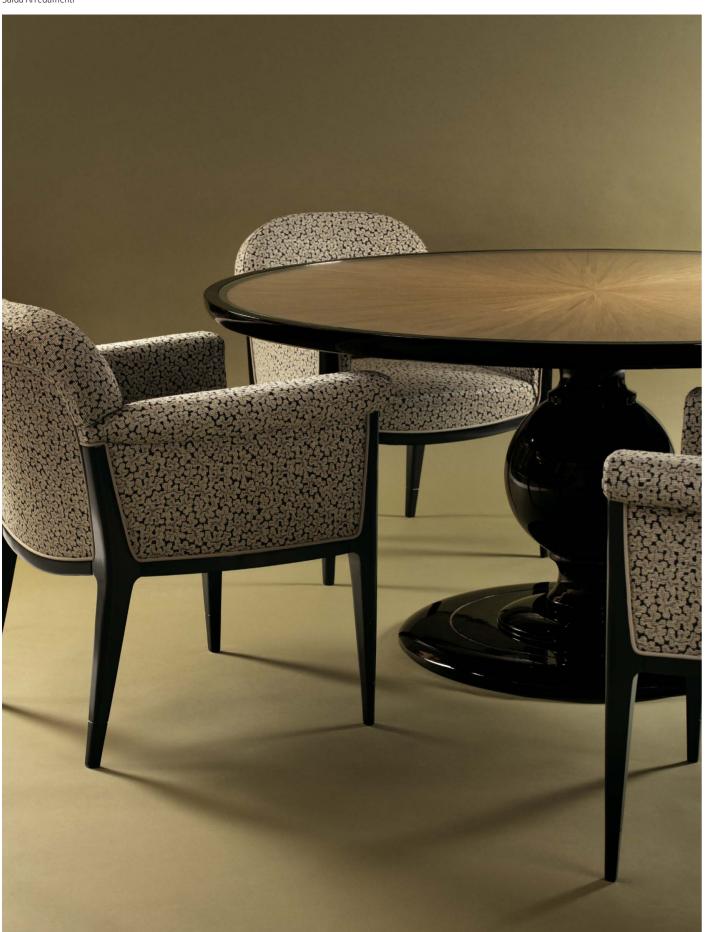

**CHAIR - TABLE** Art. 8698 Art. 8789

Art. 8792 - Sofa upholstered, with seat cushions and fixed back. Armrest fully upholstered.

Cm 253x93x98

ROUND TABLE - ARMCHAIR Art. 8758 bis Art. 8756

Art. 8758 bis - Round table with rounded shape basement. Straw marquetry on top with glass protection. Art. 8756 - Armchair for table, fixed upholstered. Back with button.

Cm 71x69x78

Cm 160x75

Salda Arredamenti srl Via Trieste 101/W 20821 Meda (MB) - Italy T. +39 0362 341229

saldaarredamenti.com info@saldaarredamenti.com

saldaarredamenti.com