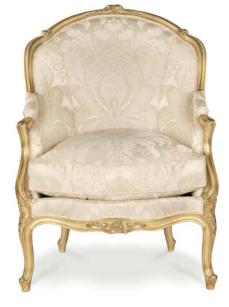

Art. 8794 - Bergère Louis XV, fixed upholstered with seat cushion.

**Art. 8795** - **Side table** Louis XVI, marble top. Frame and details in brass.

Cm 70x77x95

Cm 65x70

4

ARMCHAIR-ARMCHAIR Art. 1977 Art. 5617