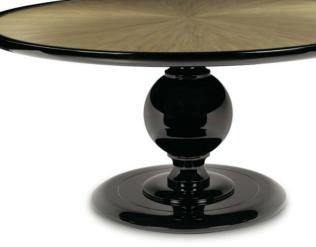

**CHAIR - TABLE** Art. 8698 Art. 8789

Art. 8792 - Sofa upholstered, with seat cushions and fixed back. Armrest fully upholstered.

Cm 253x93x98

ROUND TABLE - ARMCHAIR Art. 8758 bis Art. 8756

Art. 8758 bis - Round table with rounded shape basement. Straw marquetry on top with glass protection. Art. 8756 - Armchair for table, fixed upholstered. Back with button.

Cm 71x69x78

Cm 160x75

Salda Arredamenti srl Via Trieste 101/W 20821 Meda (MB) - Italy T. +39 0362 341229

saldaarredamenti.com info@saldaarredamenti.com

saldaarredamenti.com