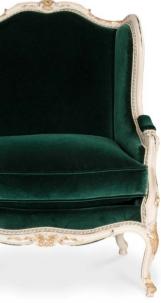

Art. 8794 - Bergère Louis XV, fixed upholstered with seat cushion.

**Art. 8795** - **Side table** Louis XVI, marble top. Frame and details in brass.

Cm 70x77x95

Cm 65x70

4

ARMCHAIR-ARMCHAIR Art. 1977 Art. 5617