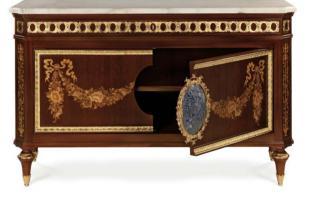

Art. 8733 - Small table Louis XV, marble top. Chinoiserie decorations on all sides, 1 side with drawer, 1 shelf.

Cm 76x80x98

Cm 45x45x69

BERGÈRE - SMALL TABLE Art. 1571 Art. 8733

Art. 8788 - Sideboard Louis XVI, 2 doors, 1 drawer and marble top. Doors with wooden inlay. Rounded central stone framed in brass decorative element.