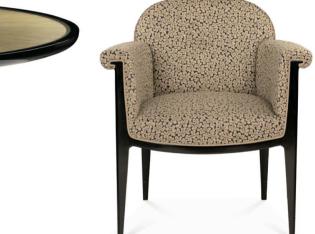

**CHAIR - TABLE** Art. 8698 Art. 8789

Art. 8792 - Sofa upholstered, with seat cushions and fixed back. Armrest fully upholstered.

Cm 253x93x98

ROUND TABLE - ARMCHAIR Art. 8758 bis Art. 8756

Art. 8758 bis - Round table with rounded shape basement. Straw marquetry on top with glass protection. Art. 8756 - Armchair for table, fixed upholstered. Back with button.

Cm 71x69x78

Cm 160x75

Salda Arredamenti srl Via Trieste 101/W 20821 Meda (MB) - Italy T. +39 0362 341229

saldaarredamenti.com info@saldaarredamenti.com

saldaarredamenti.com