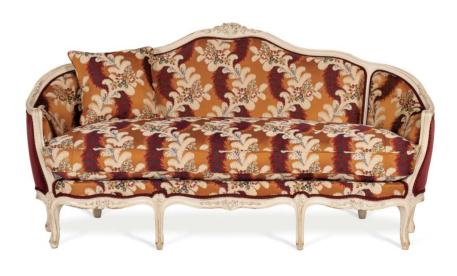

Past archives and present gestures together make up a priceless and unrepeatable heritage, a bit like haute couture maisons. History and gestures can only be handed down, never imitated.

**SOFA - BERGÈRE** Art. 1840 Art. 7239

Art. 1840 - Sofa 3 seats Louis XV "Corbeille", with hand-made carvings, upholstered with one entire seat cushion.

Art. 7239 - Bergère Louis XVI, upholstered with seat cushion.

Cm 182x85x98

Cm 68x70x88

BERGÈRE - SIDETABLE Art. 8794 Art. 8795