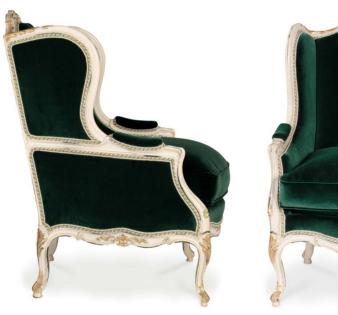

Art. 8794 - Bergère Louis XV, fixed upholstered with seat cushion.

**Art. 8795** - **Side table** Louis XVI, marble top. Frame and details in brass.

Cm 70x77x95

Cm 65x70

4

ARMCHAIR-ARMCHAIR Art. 1977 Art. 5617