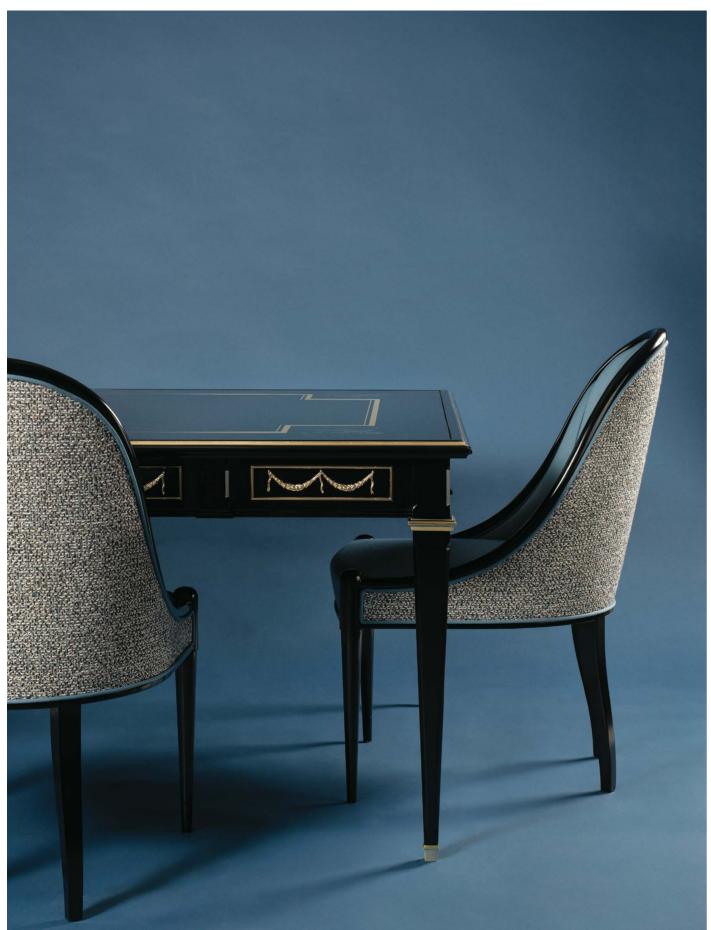

**CHAIR - TABLE** Art. 8698 Art. 8789

Art. 8792 - Sofa upholstered, with seat cushions and fixed back. Armrest fully upholstered.

Cm 253x93x98

ROUND TABLE - ARMCHAIR Art. 8758 bis Art. 8756

Art. 8758 bis - Round table with rounded shape basement. Straw marquetry on top with glass protection. Art. 8756 - Armchair for table, fixed upholstered. Back with button.