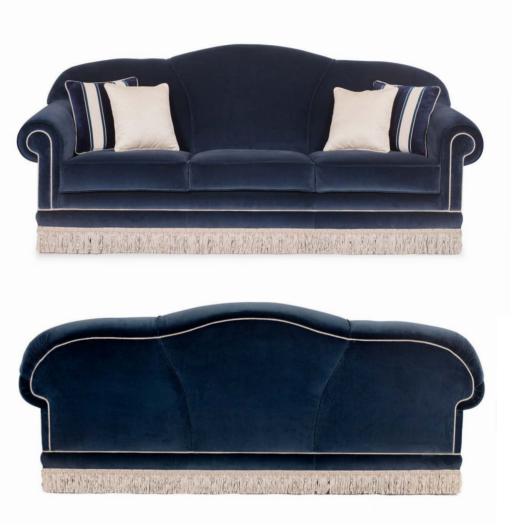

Past archives and present gestures together make up a priceless and unrepeatable heritage, a bit like haute couture maisons. History and gestures can only be handed down, never imitated.

**SOFA - BERGÈRE** Art. 1840 Art. 7239

Art. 1840 - Sofa 3 seats Louis XV "Corbeille", with hand-made carvings, upholstered with one entire seat cushion.

Art. 7239 - Bergère Louis XVI, upholstered with seat cushion.

Cm 182x85x98

Cm 68x70x88

BERGÈRE - SIDETABLE Art. 8794 Art. 8795