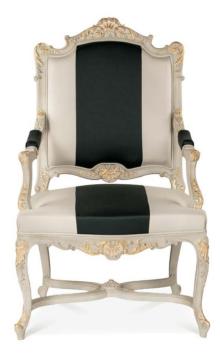

Art. 1977 - Armchair Louis XVI, enriched with handmade carvings. Fixed upholstered.

Art. 5617 - Armchair Louis XVI, fixed upholstered.

Cm 62x63x94

Cm 67x69x110

Art. 1571 - Bergère Louis XV with hand-made carvings, upholstered with seat cushion.