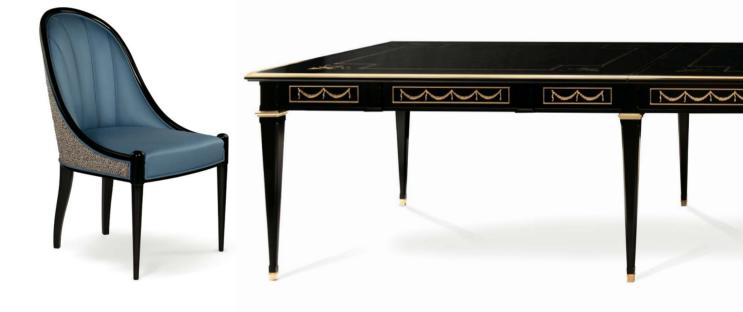

**CHAIR - TABLE** Art. 8698 Art. 8789

Art. 8792 - Sofa upholstered, with seat cushions and fixed back. Armrest fully upholstered.

Cm 253x93x98

ROUND TABLE - ARMCHAIR Art. 8758 bis Art. 8756

Art. 8758 bis - Round table with rounded shape basement. Straw marquetry on top with glass protection. Art. 8756 - Armchair for table, fixed upholstered. Back with button.