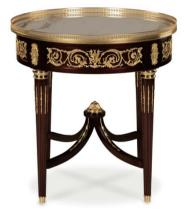

Art. 8794 - Bergère Louis XV, fixed upholstered with seat cushion.

**Art. 8795** - **Side table** Louis XVI, marble top. Frame and details in brass.

Cm 70x77x95

Cm 65x70

4

ARMCHAIR-ARMCHAIR Art. 1977 Art. 5617